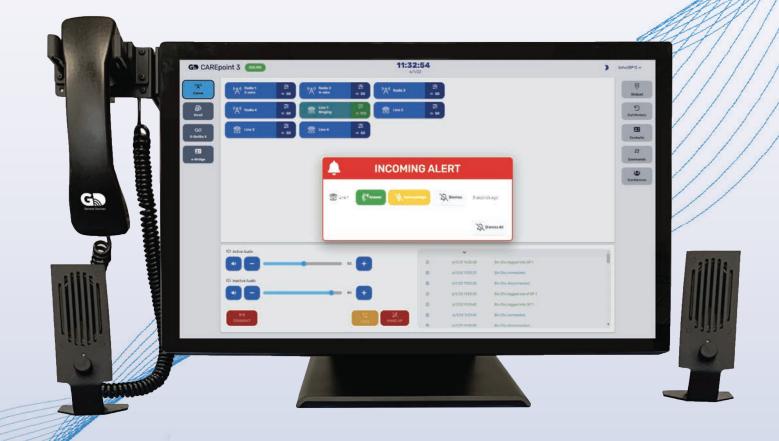

# Simply Seamless Patient Care with CAREpoint 3

GD's CAREpoint Workstation connects EMS and ED teams to improve communication and help provide Simply Seamless Patient Care. By harnessing the power of responsive innovation, communications data is consolidated, reporting and recording is automatic, and network security is IT friendly, all in one SolaaS platform which is necessary for today's prehospital care.

#### Enhanced capabilities of CAREpoint 3 for simply seamless patient care:

**Seamless Communications** for all your phone, email, fax, radio, 12-Lead data needs

**Seamless Documentation** with powerful D-Scribe X recording and reporting

#### **Seamless Documentation**

Included with all CAREpoint workstations, the D-Scribe X intelligence hub, enables automatic recording and reporting of data for CAREpoint and e-Bridge. D-Scribe X empowers medical teams with secure access to all pre-hospital and hospital voice communication, 12-lead data, forms, chart data, faxes, emails, and videos + images.

## ED Pain Points can be Alleviated with CAREpoint 3 features:

- Call History
- Remote Monitor
- Configurable Forms
- Voice Acknowledge
- Event Logging
- Multiple Operator Positions
- e-Bridge Communication
  Platform Integration
- Radio DTMF Decoding
- D-Scribe X Reporting
- Phone, Radio, Email, and Fax Communication Integration
- 12-Lead Management
- Configurable Alerts
- Administration Configurability
- HIPAA-Secure