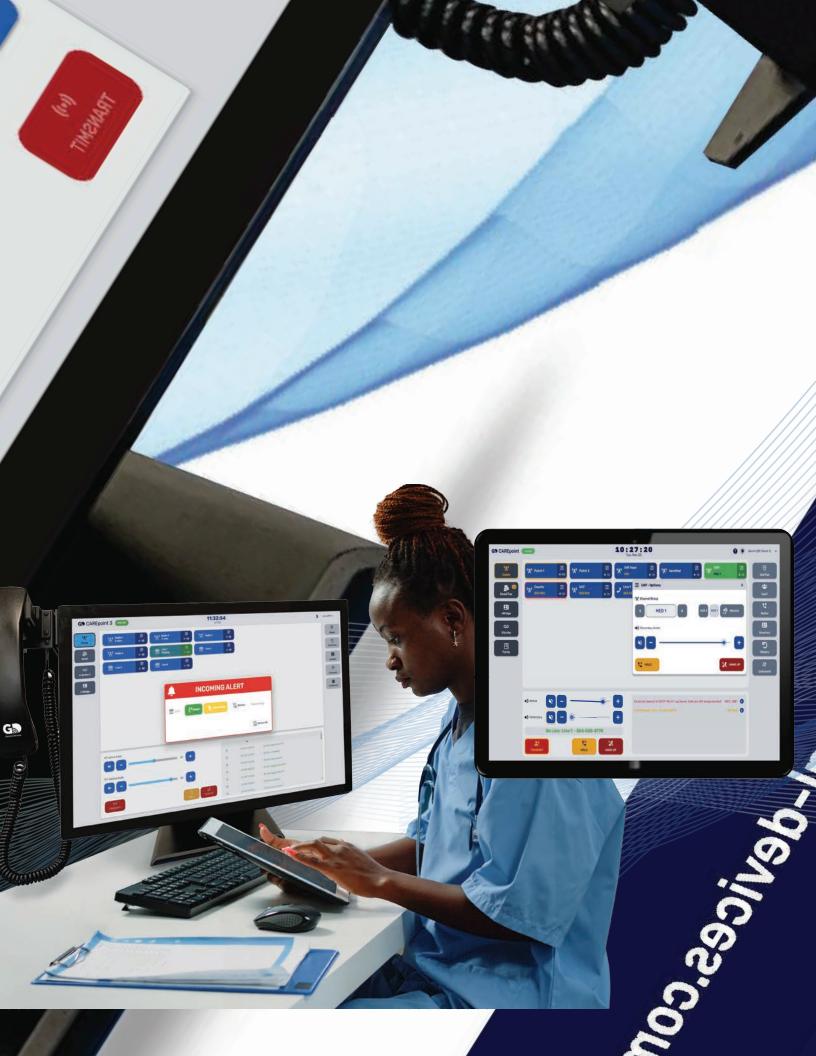

Seamless Mobility allows you to handle calls anywhere in the ED

Seamless Telehealth through e-Bridge Communication Platform to extend your care continuum

*Seamless Integration* and implementation that's that's secure and IT friendly

#### **Seamless Documentation**

Included with all CAREpoint workstations, the D-Scribe X intelligence hub, enables automatic recording and reporting of data for CAREpoint and e-Bridge. D-Scribe X empowers medical teams with secure access to all pre-hospital and hospital voice communication, 12-lead data, forms, chart data, faxes, emails, and videos + images.