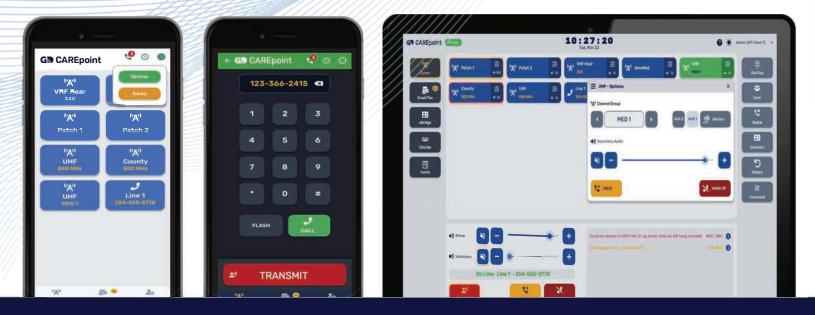

# Simply Seamless Patient Care with CAREpoint 3

GD's CAREpoint Workstation connects EMS and ED teams to improve communication and help provide Simply Seamless Patient Care. By harnessing the power of responsive innovation, communications data is consolidated, reporting and recording is automatic, and network security is IT friendly, all in one SolaaS platform which is necessary for today's prehospital care.

#### Enhanced capabilities of CAREpoint 3 for simply seamless patient care:

**Seamless Communications** for all your phone, email, fax, radio, 12-Lead data needs

**Seamless Documentation** with powerful D-Scribe X recording and reporting

Seamless Mobility allows you to handle calls anywhere in the ED

Seamless Telehealth through e-Bridge Communication Platform to extend your care continuum

*Seamless Integration* and implementation that's that's secure and IT friendly

Seamless Purchasing with SaaS licenses that are easy on your budget

#### **Seamless Documentation**

Included with all CAREpoint workstations, the D-Scribe X intelligence hub, enables automatic recording and reporting of data for CAREpoint and e-Bridge. D-Scribe X empowers medical teams with secure access to all pre-hospital and hospital voice communication, 12-lead data, forms, chart data, faxes, emails, and videos + images.

## ED Pain Points can be Alleviated with CAREpoint 3 features:

- Call History
- Remote Monitor
- Configurable Forms
- Voice Acknowledge
- Event Logging
- Multiple Operator Positions
- e-Bridge Communication
  Platform Integration
- Radio DTMF Decoding
- D-Scribe X Reporting
- Phone, Radio, Email, and Fax Communication Integration
- 12-Lead Management
- Configurable Alerts
- Administration Configurability
- HIPAA-Secure